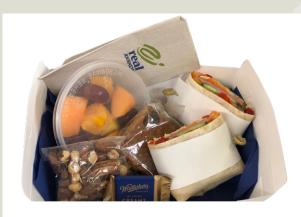

## Picnic Lunch

Filled wrap, muesli slice, cheese & crackers, fruit, scroggin (dried fruit & nut mix), chocolate

Vegetarian option available (please advise at time of booking)

Available on daytime Wilderness Cruises and Overnight Cruises (day 1) (must be pre-ordered)

\$20.00