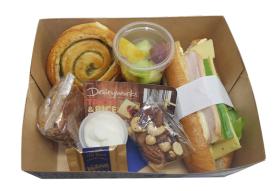

## Deluxe Picnic Lunch

Filled baguette, pesto pastry, cheese & crackers, fruit, yogurt, muesli slice, nut mix, chocolate

Vegetarian option available (please advise at time of booking)

Available on daytime Wilderness Cruises and Overnight Cruises (day 1) (must be pre-ordered)

\$27.00