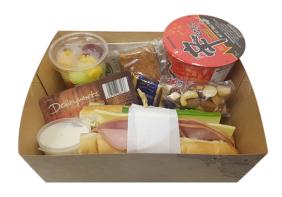

## Deluxe Noodle Lunch Box

Noodle box, filled baguette, cheese & crackers, fruit, yoqurt, muesli slice, nut mix, chocolate

Available on daytime Wilderness Cruises

\$27.00